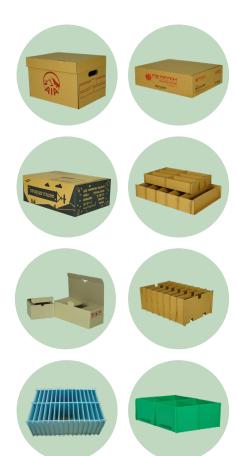

# Our products

#### Corrugated paper packaging

Customised designs and sizings are available

#### **Regular Slotted Carton (RSC) box**

- Standard four-flaps boxes, employing the least amount of cardboard while maintaining functionality and protection
- The cheapest packaging choice
- · Highly efficient design for many applications

#### Die-cut box

- Versatile packaging that can be customdesigned to match your products and packaging needs
- Often used for retail packaging, agricultural products, sports equipments and other specialised packaging needs

#### Paper pallet

- · An alternative choice to wood pallet
- Lightweight yet durable, recyclable and environmentally friendly

- Internal divisions to separate individual products within a box
- Prevent items from shifting, colliding, or coming into contact with each other, minimising the risk of damage

#### Other packaging solutions

#### **Corrugated plastic box**

- Lightweight, durable, reusable, water- and chemical- resistant
- Often used in pharmaceutical and medical supplies, automotive as well as electronics and the IT industry

#### **EPE foam-covered plastic partition**

- Extra cushioning and protective internal divisions to separate individual products
- Protect contents from impact, vibration, and scratches
- A softer, more flexible and more compressible cushioning than EVA-covered partition

#### **EVA foam-covered plastic partition**

- · Alternative material to EPE-covered partition
- Offer a slightly firmer cushioning effect than EPE foam, resulting in moderately better shock absorption capabilities
- Widely utilised across various industries, including electronics, automotive, medical equipment, jewelry, cosmetics, and more