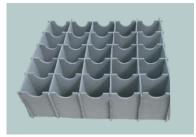

#### Paper pallet

- · An alternative choice to wood pallet
- Lightweight yet durable, recyclable and environmentally friendly

- Internal divisions to separate individual products within a box
- Prevent items from shifting, colliding, or coming into contact with each other, minimising the risk of damage