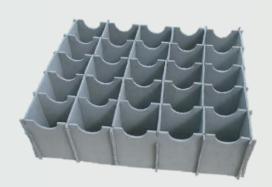

#### Paper pallet

- · An alternative choice to wood pallet
- Lightweight yet durable, recyclable and environmentally friendly

- Internal divisions to separate individual products within a box
- Prevent items from shifting, colliding, or coming into contact with each other, minimising the risk of damage