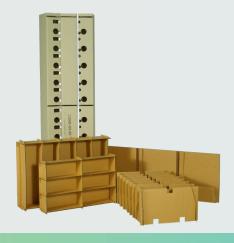

#### Other packaging solutions

#### **Corrugated plastic box**

- Lightweight, durable, reusable, water- and chemical- resistant
- Often used in pharmaceutical and medical supplies, automotive as well as electronics and the IT industry