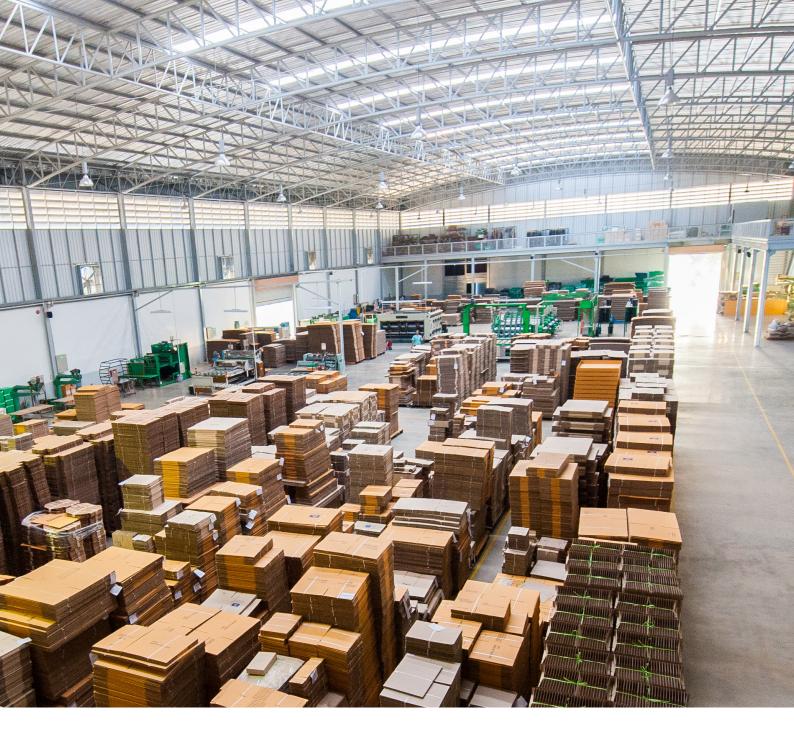

Throughout the passing years, our unwavering commitment to adapting and catering to the evolving needs of our clients has persevered. In 2013, we achieved a significant milestone when we relocated once again, this time to a sprawling factory with a spacious 3,500 square meter manufacturing area located in Sam Khok, Pathumthani. This expansion enabled us to accommodate the growing demand for packaging

**Production capacity:** 5,000 tonnes per year

No. of employees: ~ 50 persons

Factory area: 6,400 sqm of land with

manufacturing space of 3,500

sqm