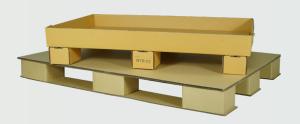

#### Paper pallet

- · An alternative choice to wood pallet
- Lightweight yet durable, recyclable and environmentally friendly

- Internal divisions to separate individual products within a box
- Prevent items from shifting, colliding, or coming into contact with each other, minimising the risk of damage