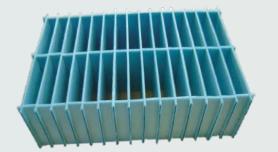

#### **EPE foam-covered plastic partition**

- Extra cushioning and protective internal divisions to separate individual products
- Protect contents from impact, vibration, and scratches
- A softer, more flexible and more compressible cushioning than EVA-covered partition

#### **EVA foam-covered plastic partition**

- · Alternative material to EPE-covered partition
- Offer a slightly firmer cushioning effect than EPE foam, resulting in moderately better shock absorption capabilities
- Widely utilised across various industries, including electronics, automotive, medical equipment, jewelry, cosmetics, and more