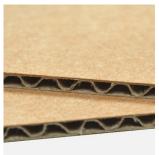

### Flute details

#### **Flute structure**

- Single wall
- Consist of one corrugated sheet in the middle between two smooth sheets of paper
- Often used for products
  with moderate weight or
  those that do not require
  high load-bearing capacity