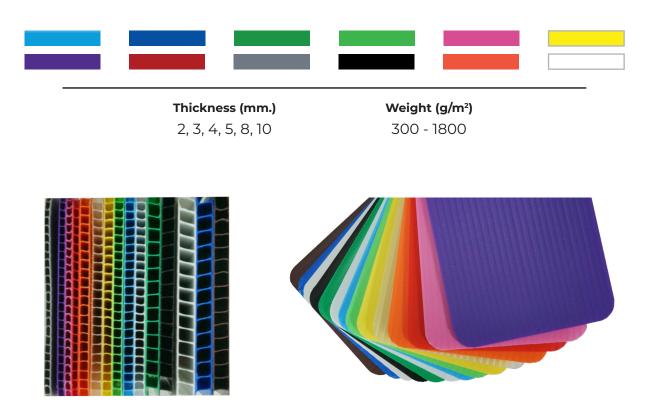

### **PP** board details

Corrugated plastic, or polypropylene (PP) sheet, shares a similar structure with corrugated paper cardboard, consisting of two outer plastic sheets with alternating flutes in the middle

PP board is a lightweight material that can be easily cut and utilised in various applications, offering durable, flexible, water-resistant and tear-resistant qualities

With a surface resistivity of less than 105 Ohms/sqm, the conductive sheet is an ideal choice for packaging electronic products, automotive parts, food, and agricultural items, as well as other industrial packaging, effectively safeguarding against static electricity-related damage. It can serve as a sustainable alternative to wood or paper, being fully recyclable

#### Available colour