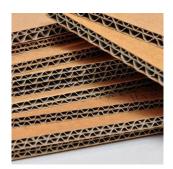

### Flute details

- Consist of two middle layers of corrugated sheets between three smooth sheets of layer
- Commonly used for products that require high levels of protection or have a significant load

**Double wall** 