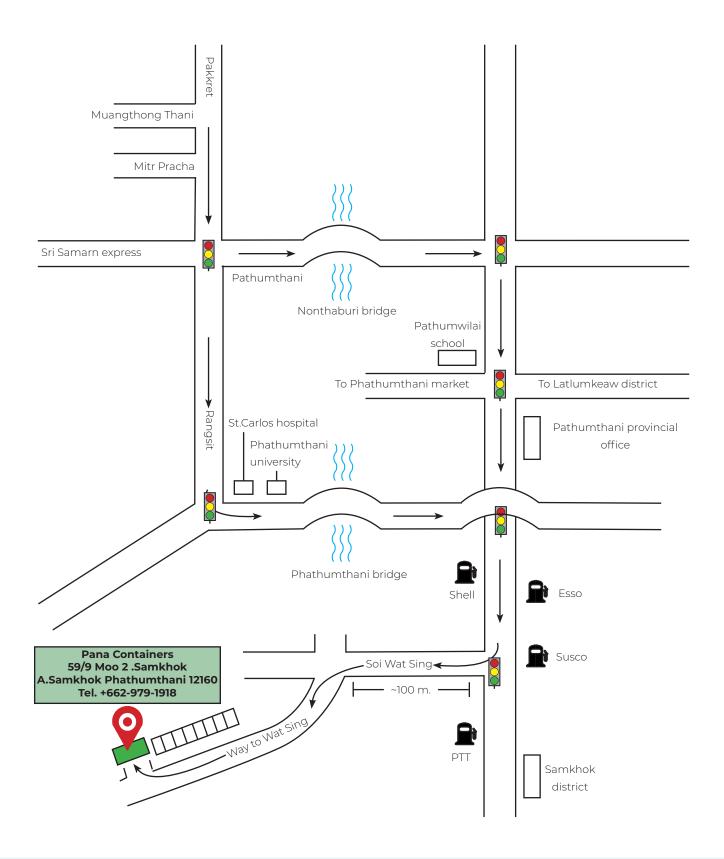

## How to find us

### Pana Containers Co., Ltd. 59/9 Moo.2, Sam Khok, Sam Khok District, Pathum Thani, 12160